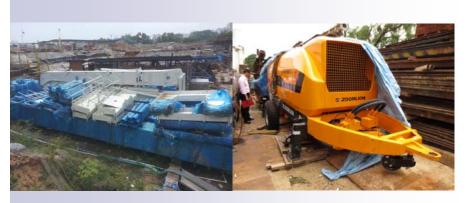

## For Sale by Tender

Excellent range of contractor's plant and motor vehicle:-

- (1) 'Mitsubishi' FV51JP chassis with "FASSI" F455RA.2.26 lorry crane (2012)
- (2) 'Zoomlion' HBT90.18.195RUS concrete pump (2012)(unused)
- (3) Two 'Zoomlion' HGC33A-4Z concrete placing booms (2012)
- (4) 'BMW' 525LiA saloon car (2010) one owner