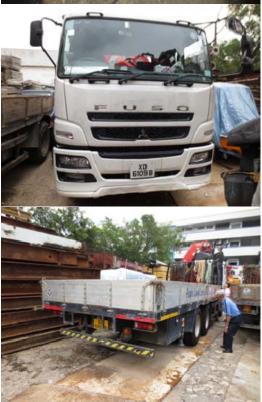

## For Sale by Tender

Excellent range of contractor's plant and motor vehicle:-

- (1) 'Mitsubishi' FV51JP chassis with "FASSI" F455RA.2.26 lorry crane (2012)
- (2) 'Zoomlion' HBT90.18.195RUS concrete pump (2012)(unused)
- (3) Two 'Zoomlion' HGC33A-4Z concrete placing booms (2012)
- (4) 'BMW' 525LiA saloon car (2010) one owner