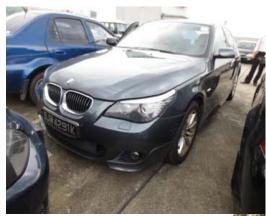

## For Sale by Tender

Excellent range of contractor's plant and motor vehicle:-

- (1) 'Mitsubishi' FV51JP chassis with "FASSI" F455RA.2.26 lorry crane (2012)
- (2) 'Zoomlion' HBT90.18.195RUS concrete pump (2012)(unused)
- (3) Two 'Zoomlion' HGC33A-4Z concrete placing booms (2012)
- (4) 'BMW' 525LiA saloon car (2010) one owner